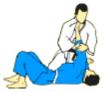

## 6th Kyu to 5th Kyu (White to Yellow Belt)

(sweeping loin throw)

(major inner reaping throw)

Kami Shiho Gatame (upper 4 quarters hold)

**Intermediate and Seniors** 

2 Arm locks

2 Strangles

Tai Otoshi

(body drop throw)

Yoko Shiho Gatame

(side 4 quarters hold)

Kuzure Yoko Shiho Gatame

(broken side 4 quarters hold)

Kuzure Kami Shiho Gatame

(broken upper 4 quarters hold)