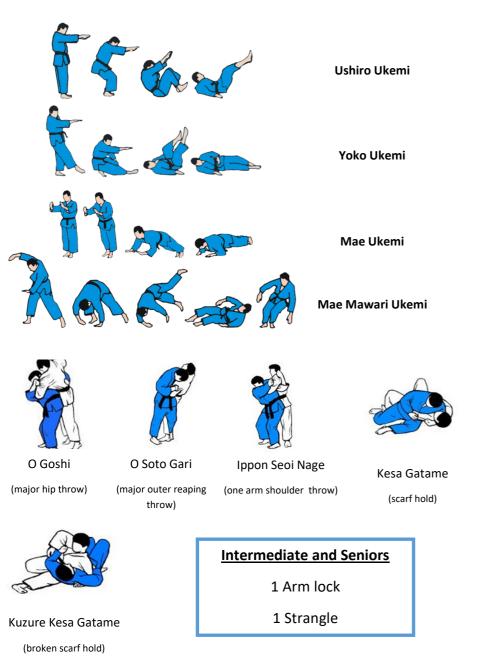

#### Novice to 6th Kyu (Red to White belt)

# 2nd Kyu to 1st Kyu (Blue To Brown Belt)

#### **Brown & Black Bars Junior**

(high inner thigh throw)

O Guruma (major wheel throw)

(lift pull foot sweep throw)

Ashi Guruma

(leg wheel throw)

Soto Maki Komi (outer winding throw)

(stomach throw)

Sumi Gaeshi (corner throw)

3 Renraku Waza (combination techniques) 3 Kaeshi Waza (counter techniques)

3rd set of Nage-no-Kate

Full Katame-no-Kata

Uki Waza (floating throw)

# 3rd Kyu to 2nd Kyu (Green to Blue Belt)

## **Blue bars Junior**

Ko Soto Gari (minor outer reap throw)

Hiza Guruma (knee wheel throw)

2nd set of Nage-no-Kata

2nd set of Katame-no-Kata

Green belt juniors,

Intermediate and Seniors

5 Arm locks

5 Strangles

Tsuri Komi Goshi

(lift pull hip throw)

Koshi Guruma

(hip wheel throw)

## 6th Kyu to 5th Kyu (White to Yellow Belt)

(sweeping loin throw)

(major inner reaping throw)

Kami Shiho Gatame (upper 4 quarters hold)

**Intermediate and Seniors** 

2 Arm locks

2 Strangles

Tai Otoshi

(body drop throw)

Yoko Shiho Gatame

(side 4 quarters hold)

Kuzure Yoko Shiho Gatame

(broken side 4 quarters hold)

Kuzure Kami Shiho Gatame

(broken upper 4 quarters hold)