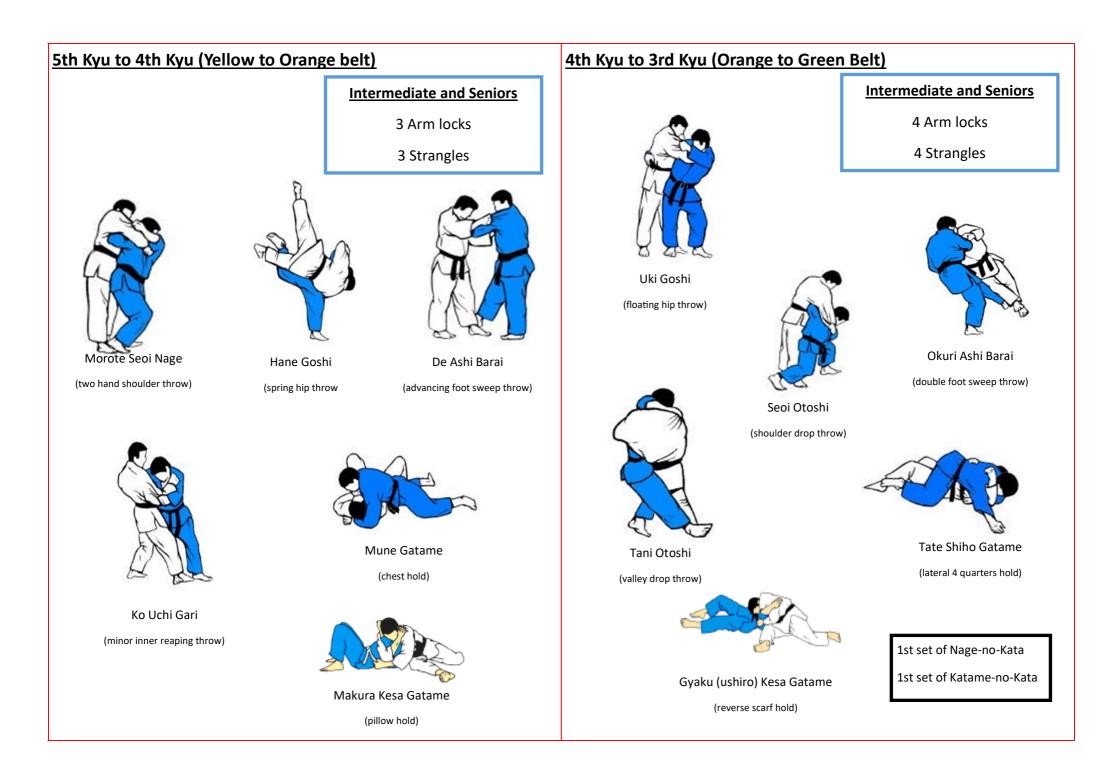

#### Novice to 6th Kyu (Red to White belt)

# 3rd Kyu to 2nd Kyu (Green to Blue Belt)